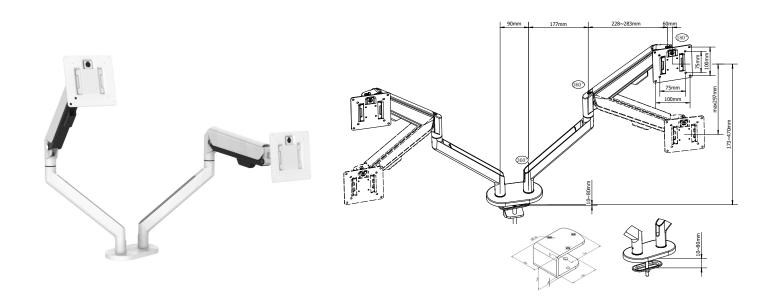

## Serene Dual Arm

## **Product Specification**

| Tilt              | $\pm 90^{\circ}$                  |             |
|-------------------|-----------------------------------|-------------|
| Height adjustment | Max height adjustment 297mm       |             |
| Movement          | Height adjustment, VESA tilt, and | VESA rotate |
| VESA              | 75mm & 100mm VESA compliant       |             |
| Max Screen Size   | 2 x 32"                           |             |
| Weight capacity   | 2-9kg (per monitor)               |             |
| Product code      | CMS3153 – White                   |             |

## **Additional Information**

Dual gas assisted height adjustment

Quick and easy set up

Easy disassembly aids recycling

Made from 85% of single use material (aluminium)

Quick Release VESA Head

Includes Regular desk clamp, Baby C desk clamp (25mm tops) and through desk fixings